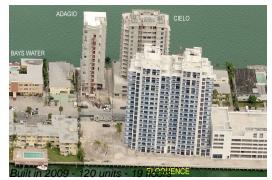

# Unit 304 - Eloquence on the Bay

304 - 7930 East Dr, North Bay Village, FL, Miami-Dade 33141

# **Building Information**

| Number of units:                         | 120 |
|------------------------------------------|-----|
| Number of active listings for rent:      | 12  |
| Number of active listings for sale:      | 11  |
| Building inventory for sale:             | 9%  |
| Number of sales over the last 12 months: | 6   |
| Number of sales over the last 6 months:  | 1   |
| Number of sales over the last 3 months:  | 1   |
|                                          |     |