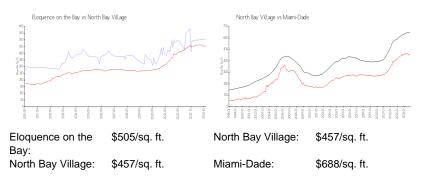

# Inventory for Sale

| Eloquence on the Bay | 9% |
|----------------------|----|
| North Bay Village    | 5% |
| Miami-Dade           | 5% |

## Avg. Time to Close Over Last 12 Months

| Eloquence on the Bay | 119 days |
|----------------------|----------|
| North Bay Village    | 83 days  |
| Miami-Dade           | 91 days  |