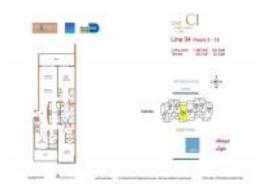

# Unit 304 - Eloquence on the Bay

304 - 7930 East Dr, North Bay Village, FL, Miami-Dade 33141

## **Unit Information**

| MLS Number:     | A11676775                               |
|-----------------|-----------------------------------------|
| Status:         | Active                                  |
| Size:           | 1,398 Sq ft.                            |
| Bedrooms:       | 2                                       |
| Full Bathrooms: | 3                                       |
| Half Bathrooms: |                                         |
| Parking Spaces: | 2 Spaces, Guest Parking, Parking Garage |
| View:           | Bay                                     |
| Rental Price:   | \$4,500                                 |
| List PPSF:      | \$3                                     |
| Valuated Price: | \$647,000                               |
| Valuated PPSF:  | \$463                                   |