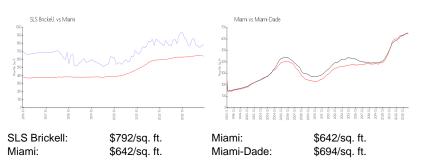

|
| Half Bathrooms: |                                        |
| Parking Spaces: | 1 Space, Street Parking, Valet Parking |
| View:           | Bay,Other View                         |
| Rental Price:   | \$5,500                                |
| Valuated Price: | \$881,000                              |
| Valuated PPSF:  | \$810                                  |
|                 |                                        |

The above valuated price is a baseline figure that does not take into account any specific renovation, upgrade, split, merge, or deterioration of the unit.

## **Building Information**

#### **Building Association Information**

SLS Brickell Hotel & Residence Address: 1300 S Miami Ave, Miami, FL 33130 Phone: +1 305-239-1300

### **Market Information**



#### **Inventory for Sale**

| SLS Brickell | 9% |
|--------------|----|
| Miami        | 5% |
| Miami-Dade   | 4% |

#### Avg. Time to Close Over Last 12 Months

| SLS Brickell | 77 days |
|--------------|---------|
| Miami        | 86 days |
| Miami-Dade   | 86 days |