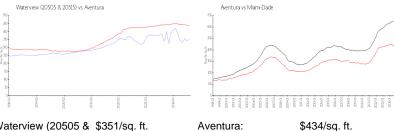

#### **Market Information**

Waterview (20505 & \$351/sq. ft. 20515):

Aventura: \$434/sq. ft. Miami-Dade: \$694/sq. ft.