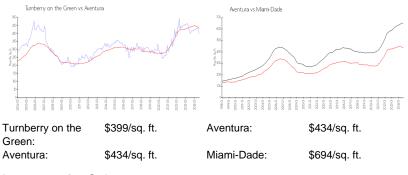

|
|                 |                                            |

The above valuated price is a baseline figure that does not take into account any specific renovation, upgrade, split, merge, or deterioration of the unit.

#### **Building Information**

| Number of units:                         | 377 |
|------------------------------------------|-----|
| Number of active listings for rent:      |     |
| Number of active listings for sale:      |     |
| Building inventory for sale:             |     |
| Number of sales over the last 12 months: | 13  |
| Number of sales over the last 6 months:  | 5   |
| Number of sales over the last 3 months:  | 4   |

# **Building Association Information**

Turnberry on the Green Condominium 305-466-7767

### **Market Information**



### **Inventory for Sale**

| Turnberry on the Green | 3% |
|------------------------|----|
| Aventura               | 6% |
| Miami-Dade             | 4% |

# Avg. Time to Close Over Last 12 Months

| Turnberry on the Green | 61 days  |
|------------------------|----------|
| Aventura               | 102 days |
| Miami-Dade             | 86 days  |



\*

and have seen and the second second