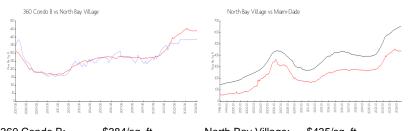

## **Market Information**

| 360 Condo B:       | \$384/sq. ft. | North Bay Village: | \$435/sq. ft. |
|--------------------|---------------|--------------------|---------------|
| North Bay Village: | \$435/sq. ft. | Miami-Dade:        | \$694/sq. ft. |