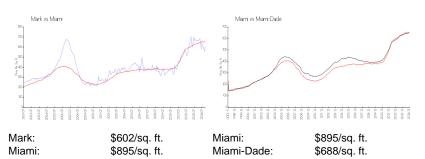

#### **Inventory for Sale**

| Mark       | 8% |
|------------|----|
| Miami      | 5% |
| Miami-Dade | 5% |

## Avg. Time to Close Over Last 12 Months

| Mark       | 101 days |
|------------|----------|
| Miami      | 91 days  |
| Miami-Dade | 90 days  |