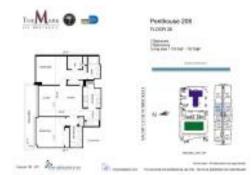

# Unit PH208 - Mark

PH208 - 1155 Brickell Bay Dr, Miami, FL, Miami-Dade 33131

## **Unit Information**

| MLS Number:     | A11676876                                |
|-----------------|------------------------------------------|
| Status:         | Active                                   |
| Size:           | 1,100 Sq ft.                             |
| Bedrooms:       | 2                                        |
| Full Bathrooms: | 2                                        |
| Half Bathrooms: |                                          |
| Parking Spaces: | 1 Space, Valet Parking                   |
| View:           | Ocean View, Direct Ocean, Pool Area View |
| Rental Price:   | \$5,800                                  |
| List PPSF:      | \$5                                      |
| Valuated Price: | \$782,000                                |
| Valuated PPSF:  | \$711                                    |