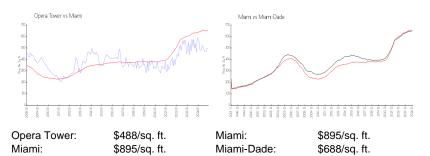

|

The above valuated price is a baseline figure that does not take into account any specific renovation, upgrade, split, merge, or deterioration of the unit.

#### **Building Information**

| Number of units:                         | 635 |
|------------------------------------------|-----|
| Number of active listings for rent:      |     |
| Number of active listings for sale:      |     |
| Building inventory for sale:             |     |
| Number of sales over the last 12 months: |     |
| Number of sales over the last 6 months:  |     |
| Number of sales over the last 3 months:  | 5   |

### **Building Association Information**

Opera Tower Condominium Association (786) 220-7536 Opera Tower Managment(305) 503-0510

#### **Market Information**



#### **Inventory for Sale**

| Opera Tower | 9% |
|-------------|----|
| Miami       | 5% |
| Miami-Dade  | 5% |

## Avg. Time to Close Over Last 12 Months

| Opera Tower | 100 days |
|-------------|----------|
| Miami       | 92 days  |
| Miami-Dade  | 91 days  |