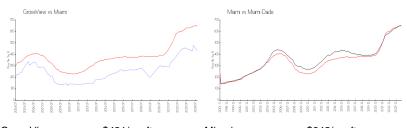

### **Market Information**

GroveView: \$431/sq. ft. Miami: \$642/sq. ft. Miami: \$642/sq. ft. Miami-Dade: \$694/sq. ft.