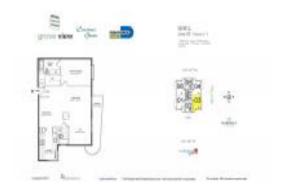

### Unit 603 - GroveView

603 - 2550 SW 27 Av, Miami, FL, Miami-Dade 33133

#### **Unit Information**

 MLS Number:
 A11676938

 Status:
 Active

 Size:
 1,120 Sq ft.

Bedrooms: 2 Full Bathrooms: 2

Half Bathrooms: Parking Spaces:

View:

 Rental Price:
 \$3,990