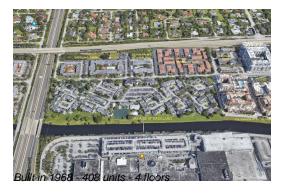

#### **Building Information**

Number of units: 408 Number of active listings for rent: 0 Number of active listings for sale: 10 Building inventory for sale: 2% Number of sales over the last 12 months: 10 Number of sales over the last 6 months: Number of sales over the last 3 months: