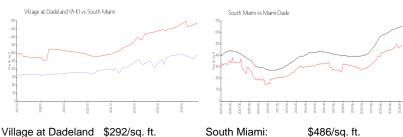

# **Market Information**

Village at Dadeland \$292/sq. ft.

(A-K):

South Miami: \$486/sq. ft. Miami-Dade: \$694/sq. ft.