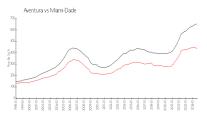

#### **Market Information**

Waterview (20505 & \$351/sq. ft.

Aventura:

\$434/sq. ft.

20515): Aventura:

\$434/sq. ft.

Miami-Dade:

\$694/sq. ft.