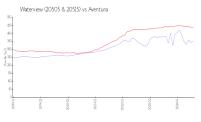

#### **Market Information**

Waterview (20505 & \$351/sq. ft.

Aventura:

\$434/sq. ft.

20515): Aventura:

\$434/sq. ft.

Miami-Dade:

\$694/sq. ft.