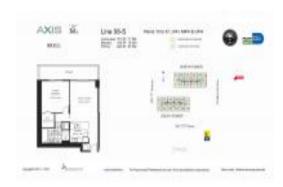

# Unit 3708-S - Axis South Tower

3708-S - 79 SW 12 St, Miami, FL, Miami-Dade 33131

#### **Unit Information**

MLS Number: A11676989 Status: Active Size: 761 Sq ft. Bedrooms: 1

Full Bathrooms:

Half Bathrooms:

Parking Spaces: 1 Space

View: Rental Price:

List PPSF: \$4 Valuated Price: \$500,000 Valuated PPSF: \$707