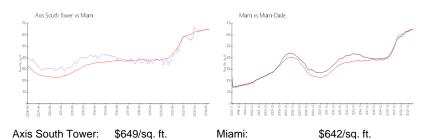

#### **Market Information**

Miami-Dade:

\$694/sq. ft.

**Inventory for Sale** 

Miami:

Axis South Tower 3% 5% Miami Miami-Dade 4%

### Avg. Time to Close Over Last 12 Months

\$642/sq. ft.

Axis South Tower 66 days Miami 87 days Miami-Dade 87 days