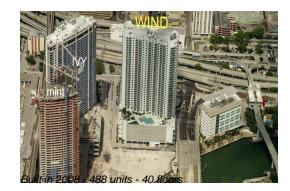

# Unit 3706 - Wind

3706 - 350 S Miami Av, Miami, FL, Miami-Dade 33130

# **Building Information**

| Number of units:                         | 488 |
|------------------------------------------|-----|
| Number of active listings for rent:      | 28  |
| Number of active listings for sale:      | 30  |
| Building inventory for sale:             | 6%  |
| Number of sales over the last 12 months: | 11  |
| Number of sales over the last 6 months:  | 6   |
| Number of sales over the last 3 months:  | 2   |