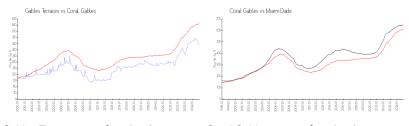

### **Market Information**

Gables Terraces: \$435/sq. ft. Coral Gables: \$621/sq. ft. Coral Gables: \$621/sq. ft. Miami-Dade: \$688/sq. ft.