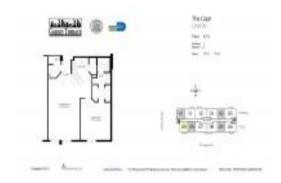

### Unit 1309 - Gables Terraces

1309 - 2351 Douglas Rd, Coral Gables, FL, Miami-Dade 33145

#### **Unit Information**

 MLS Number:
 A11677002

 Status:
 Active

 Size:
 750 Sq ft.

Bedrooms: Full Bathrooms: Half Bathrooms:

Parking Spaces: 1 Space, Assigned Parking, Parking Garage

 View:
 Other View

 Rental Price:
 \$2,450

 List PPSF:
 \$3

 Valuated Price:
 \$340,000

 Valuated PPSF:
 \$453

The above valuated price is a baseline figure that does not take into account any specific renovation, upgrade, split, merge, or deterioration of the unit.