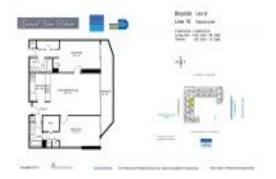

## Unit 1210 - Grand View Palace

1210 - 7601 E Treasure Dr, North Bay Village, FL, Miami-Dade 33141

#### **Unit Information**

 MLS Number:
 A11677013

 Status:
 Active

 Size:
 1,030 Sq ft.

 Bedrooms:
 2

Bedrooms: 2 Full Bathrooms: 2

Half Bathrooms:

Valuated PPSF:

Parking Spaces: 1 Space, Assigned Parking

 View:
 \$487,777

 List Price:
 \$487,777

 List PPSF:
 \$474

 Valuated Price:
 \$396,000

The above valuated price is a baseline figure that does not take into account any specific renovation, upgrade, split, merge, or deterioration of the unit.

\$384