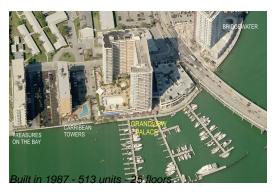

## **Building Information**

Number of units: 513
Number of active listings for rent: 9
Number of active listings for sale: 30
Building inventory for sale: 5%
Number of sales over the last 12 months: 8
Number of sales over the last 6 months: 2
Number of sales over the last 3 months: 1