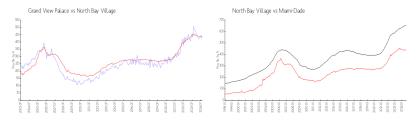

#### **Market Information**

Grand View Palace: \$417/sq. ft. North Bay Village: \$435/sq. ft. North Bay Village: \$435/sq. ft. S694/sq. ft.