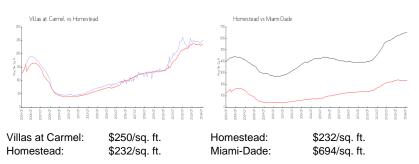

# **Market Information**

### **Inventory for Sale**

| Villas at Carmel | 3% |
|------------------|----|
| Homestead        | 4% |
| Miami-Dade       | 4% |

### Avg. Time to Close Over Last 12 Months

| Villas at Carmel | 69 days |
|------------------|---------|
| Homestead        | 50 days |
| Miami-Dade       | 86 days |