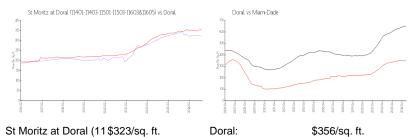

#### **Market Information**

St Moritz at Doral (11\$323/sq. ft. 401-11403-11501-11

503-11603&11605):

\$356/sq. ft. Doral:

Miami-Dade: \$694/sq. ft.