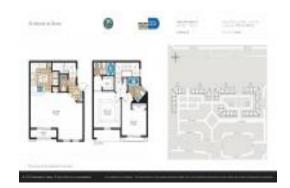

#### **Unit Information**

MLS Number: A11677044 Status: Active 1,121 Sq ft. Size:

Bedrooms: Full Bathrooms: 2 Half Bathrooms:

1 Space, Assigned Parking, Guest Parking Parking Spaces:

View: Garden View Rental Price: \$2,875 List PPSF: \$3 Valuated Price: \$363,000