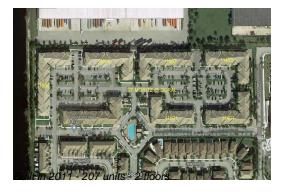

### **Building Information**

Valuated PPSF:

207 Number of units: Number of active listings for rent: 0 Number of active listings for sale: 5 Building inventory for sale: 2% Number of sales over the last 12 months: Number of sales over the last 6 months: Number of sales over the last 3 months: