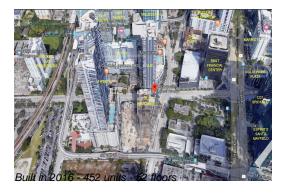

### **Building Information**

Number of units: 453
Number of active listings for rent: 0
Number of active listings for sale: 42
Building inventory for sale: 9%
Number of sales over the last 12 months: 31
Number of sales over the last 6 months: 12
Number of sales over the last 3 months: 5