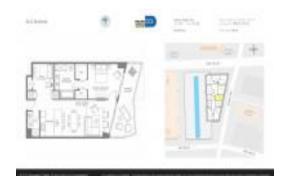

#### **Unit Information**

 MLS Number:
 A11677158

 Status:
 Pending

 Size:
 880 Sq ft.

 Bedrooms:
 1

Full Bathrooms:

Half Bathrooms:

Parking Spaces: 1 Space, Covered Parking

 View:
 Other View

 Rental Price:
 \$4,100

 List PPSF:
 \$5

 Valuated Price:
 \$596,000

 Valuated PPSF:
 \$677

The above valuated price is a baseline figure that does not take into account any specific renovation, upgrade, split, merge, or deterioration of the unit.