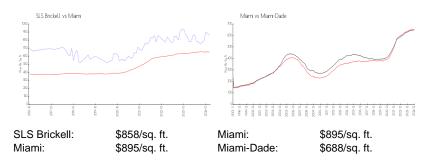

ooms:

Half Bathrooms:

Parking Spaces: 1 Space, Covered Parking

 View:
 Other View

 Rental Price:
 \$4,100

 List PPSF:
 \$5

 Valuated Price:
 \$596,000

 Valuated PPSF:
 \$677

The above valuated price is a baseline figure that does not take into account any specific renovation, upgrade, split, merge, or deterioration of the unit.

2

### **Building Information**

Number of units: 453
Number of active listings for rent: 0
Number of active listings for sale: 42
Building inventory for sale: 9%
Number of sales over the last 12 months: 31
Number of sales over the last 6 months: 12
Number of sales over the last 3 months: 5

## **Building Association Information**

SLS Brickell Hotel & Residence Address: 1300 S Miami Ave,

Miami, FL 33130 Phone: +1 305-239-1300

### **Market Information**



#### **Inventory for Sale**

 SLS Brickell
 9%

 Miami
 5%

 Miami-Dade
 5%

# Avg. Time to Close Over Last 12 Months

SLS Brickell 95 days Miami 91 days Miami-Dade 90 days