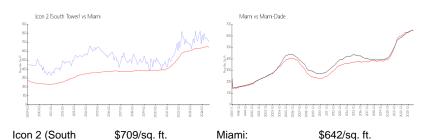

#### **Market Information**

Miami-Dade:

\$694/sq. ft.

Inventory for Sale

Tower): Miami:

 Icon 2 (South Tower)
 7%

 Miami
 5%

 Miami-Dade
 4%

## Avg. Time to Close Over Last 12 Months

\$642/sq. ft.

Icon 2 (South Tower)93 daysMiami87 daysMiami-Dade86 days