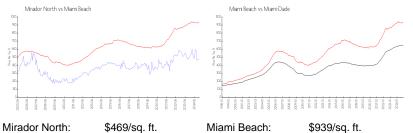

### **Market Information**

\$688/sq. ft.

| Mirador North: | \$469/sq. ft. | Miami Beach: |  |
|----------------|---------------|--------------|--|
| Miami Beach:   | \$939/sq. ft. | Miami-Dade:  |  |