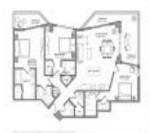

# Unit PH03 - Brickell Ten

PH03 - 1010 SW 2 Ave, Miami, FL, Miami-Dade 33130

# **Unit Information**

| MLS Number:     | A11677186                  |
|-----------------|----------------------------|
| Status:         | Active                     |
| Size:           | 1,470 Sq ft.               |
| Bedrooms:       | 3                          |
| Full Bathrooms: | 3                          |
| Half Bathrooms: | 1                          |
| Parking Spaces: | 2 Or More Spaces, Assigned |
|                 | Parking,Covered Parking    |
| View:           |                            |
| List Price:     | \$1,250,000                |
| List PPSF:      | \$850                      |
| Valuated Price: | \$937,000                  |
| Valuated PPSF:  | \$637                      |