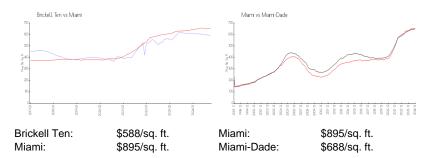

### **Market Information**

# **Inventory for Sale**

| Brickell Ten | 8% |
|--------------|----|
| Miami        | 5% |
| Miami-Dade   | 5% |

# Avg. Time to Close Over Last 12 Months

| Brickell Ten | 48 days |
|--------------|---------|
| Miami        | 91 days |
| Miami-Dade   | 90 days |