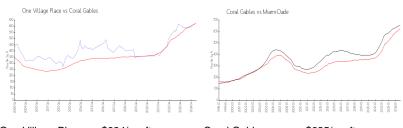

## **Market Information**

One Village Place: \$624/sq. ft. Coral Gables: \$625/sq. ft. Coral Gables: \$625/sq. ft. Miami-Dade: \$694/sq. ft.