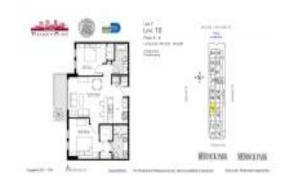

# **Unit 910 - One Village Place**

910 - 4100 Salzedo St, Coral Gables, FL, Miami-Dade 33146

#### **Unit Information**

 MLS Number:
 A11677240

 Status:
 Active

 Size:
 970 Sq ft.

 Bedrooms:
 2

 Full Bathrooms:
 2

Half Bathrooms: Parking Spaces:

View: