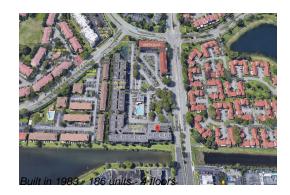

# **Building Information**

| Number of units:                         | 186 |
|------------------------------------------|-----|
| Number of active listings for rent:      | 0   |
| Number of active listings for sale:      | 4   |
| Building inventory for sale:             | 2%  |
| Number of sales over the last 12 months: | 5   |
| Number of sales over the last 6 months:  | 2   |
| Number of sales over the last 3 months:  | 0   |
|                                          |     |