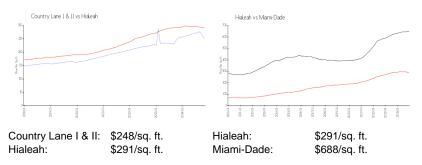

### **Inventory for Sale**

| Country Lane I & II | 2% |
|---------------------|----|
| Hialeah             | 1% |
| Miami-Dade          | 5% |

# Avg. Time to Close Over Last 12 Months

| Country Lane I & II | 94 days |
|---------------------|---------|
| Hialeah             | 48 days |

instal participants

The strength of the

Miami-Dade

90 days