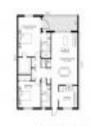

## **Unit Information**

| MLS Number:<br>Status:<br>Size:<br>Bedrooms:<br>Full Bathrooms:<br>Half Bathrooms: | A11677242<br>Active<br>1,038 Sq ft.<br>2<br>2 |
|------------------------------------------------------------------------------------|-----------------------------------------------|
| Parking Spaces:<br>View:                                                           | Assigned Parking, Guest Parking               |
| List Price:<br>List PPSF:<br>Valuated Price:<br>Valuated PPSF:                     | \$250,000<br>\$241<br>\$262,000<br>\$252      |