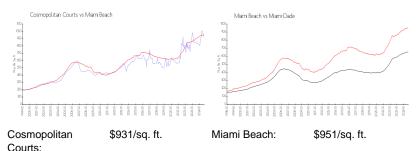

#### **Market Information**

| Courts:      |               |             |               |
|--------------|---------------|-------------|---------------|
| Miami Beach: | \$951/sq. ft. | Miami-Dade: | \$694/sq. ft. |