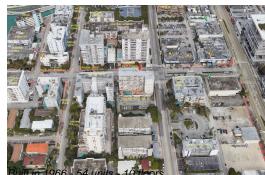

# **Unit D404 - Lincoln Towers**

D404 - 1300 Lincoln Rd, Miami Beach, FL, Miami-Dade 33139

### **Building Information**

| Number of units:                         | 54  |
|------------------------------------------|-----|
| Number of active listings for rent:      | 0   |
| Number of active listings for sale:      | 6   |
| Building inventory for sale:             | 11% |
| Number of sales over the last 12 months: | 0   |
| Number of sales over the last 12 months: | 0   |
| Number of sales over the last 6 months:  | 0   |
| Number of sales over the last 3 months:  | 0   |