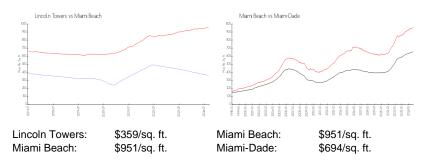

#### **Inventory for Sale**

| Lincoln Towers | 11% |
|----------------|-----|
| Miami Beach    | 5%  |
| Miami-Dade     | 4%  |

# Avg. Time to Close Over Last 12 Months

| Lincoln Towers | n/a      |
|----------------|----------|
| Miami Beach    | 102 days |
| Miami-Dade     | 86 days  |