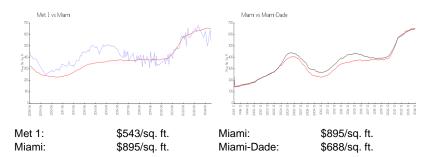

#### **Market Information**

#### **Inventory for Sale**

| Met 1      | 22% |
|------------|-----|
| Miami      | 5%  |
| Miami-Dade | 5%  |

## Avg. Time to Close Over Last 12 Months

| Met 1      | 69 days |
|------------|---------|
| Miami      | 92 days |
| Miami-Dade | 91 days |