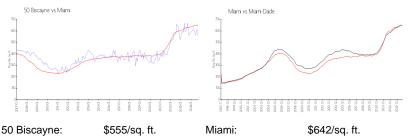

### **Market Information**

| SU Discayne. | φυσυ/sq. π.   | Iviiaitii.  | φ042/SQ. Π.   |
|--------------|---------------|-------------|---------------|
| Miami:       | \$642/sq. ft. | Miami-Dade: | \$694/sq. ft. |
|              |               |             |               |