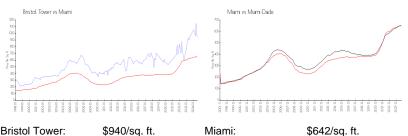

#### **Market Information**

| Bristol Tower: | \$940/sq. ft. | Miami:      | \$642/sq. ft. |
|----------------|---------------|-------------|---------------|
| Miami:         | \$642/sq. ft. | Miami-Dade: | \$694/sq. ft. |