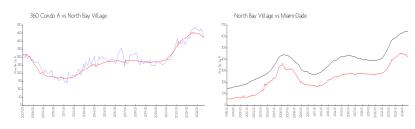

### **Market Information**

 360 Condo A:
 \$419/sq. ft.
 North Bay Village:
 \$424/sq. ft.

 North Bay Village:
 \$424/sq. ft.
 Miami-Dade:
 \$693/sq. ft.