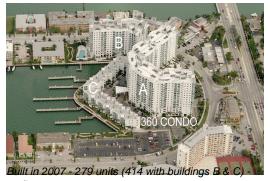

#### **Building Information**

Number of units: 279
Number of active listings for rent: 11
Number of active listings for sale: 10
Building inventory for sale: 3%
Number of sales over the last 12 months: 9
Number of sales over the last 6 months: 3
Number of sales over the last 3 months: 1

## **Building Association Information**

360 Condominium Association (786) 378-5860