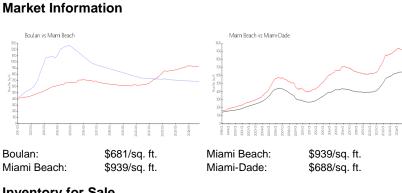

#### Miami Beach:

#### **Inventory for Sale**

| Boulan      | 8% |
|-------------|----|
| Miami Beach | 5% |
| Miami-Dade  | 5% |