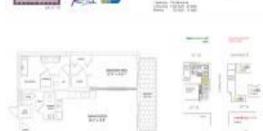

### **Unit Information**

| MLS Number:<br>Status:<br>Size:<br>Bedrooms:<br>Full Bathrooms:<br>Half Bathrooms: | A11677532<br>Active<br>1,000 Sq ft.<br>1<br>1 |
|------------------------------------------------------------------------------------|-----------------------------------------------|
| Parking Spaces:<br>View:                                                           | 1 Space                                       |
| List Price:                                                                        | \$1,300,000                                   |
| List PPSF:                                                                         | \$1,300                                       |
| Valuated Price:<br>Valuated PPSF:                                                  | \$719,000<br>\$719                            |