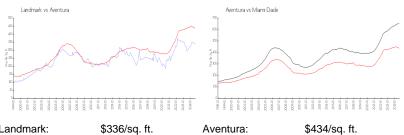

#### **Market Information**

Miami-Dade:

\$694/sq. ft.

Landmark: Aventura:

# \$434/sq. ft.