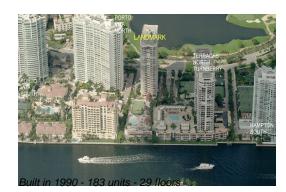

# Unit 2209 - Landmark

2209 - 20185 E Country Club Dr, Aventura, FL, Miami-Dade 33180

#### **Building Information**

| Number of units:                         | 183 |
|------------------------------------------|-----|
| Number of active listings for rent:      | 1   |
| Number of active listings for sale:      | 20  |
| Building inventory for sale:             | 10% |
| Number of sales over the last 12 months: | 5   |
| Number of sales over the last 6 months:  | 2   |
| Number of sales over the last 3 months:  | 0   |