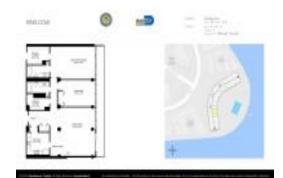

# **Unit 520-522 - King Cole**

520-522 - 900 Bay Dr, Miami Beach, FL, Miami-Dade 33141

#### **Unit Information**

 MLS Number:
 A11677542

 Status:
 Active

 Size:
 1,550 Sq ft.

Bedrooms: 2 Full Bathrooms: 2

Half Bathrooms: Parking Spaces:

View: Bay, Garden View, Intracoastal View

 Rental Price:
 \$4,500