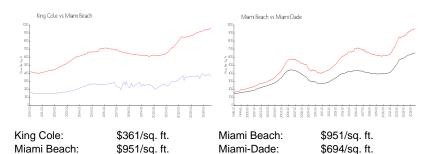

## **Market Information**

#### **Inventory for Sale**

King Cole 5% Miami Beach 5% Miami-Dade 4%

# Avg. Time to Close Over Last 12 Months

King Cole 134 days Miami Beach 102 days Miami-Dade 86 days