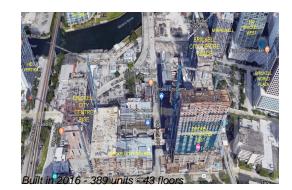

#### **Building Information**

| Number of units:                         | 389 |
|------------------------------------------|-----|
| Number of active listings for rent:      | 0   |
| Number of active listings for sale:      | 31  |
| Building inventory for sale:             | 7%  |
| Number of sales over the last 12 months: | 21  |
| Number of sales over the last 6 months:  | 9   |
| Number of sales over the last 3 months:  | 5   |

## **Building Association Information**

Rise Brickell City Centre 88 SW 7th Street Miami FL 33130 786 475 5342

http://www.brickellcitycentre.com/residences/rise