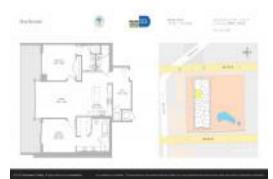

# Unit 1710 - Rise Brickell City Centre

1710 - 88 SW 7 St, Miami, FL, Miami-Dade 33130

## **Unit Information**

| MLS Number:<br>Status:<br>Size: | A11677556<br>Active<br>1,370 Sq ft.         |
|---------------------------------|---------------------------------------------|
| Bedrooms:                       | 2                                           |
| Full Bathrooms:                 | 2                                           |
| Half Bathrooms:                 | 1                                           |
| Parking Spaces:                 | 1 Space,Assigned Parking,Covered<br>Parking |
| View:                           |                                             |
| List Price:                     | \$1,049,000                                 |
| List PPSF:                      | \$766                                       |
| Valuated Price:                 | \$1,071,000                                 |
| Valuated PPSF:                  | \$782                                       |