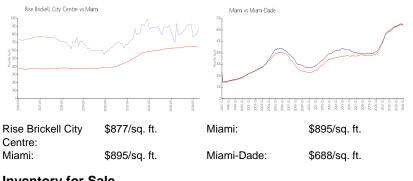

## **Market Information**

# Inventory for Sale

| Rise Brickell City Centre | 8% |
|---------------------------|----|
| Miami                     | 5% |
| Miami-Dade                | 5% |