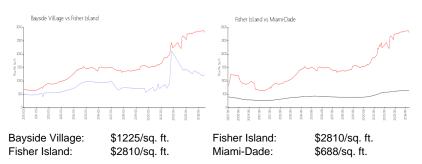

# **Market Information**

# **Inventory for Sale**

| Bayside Village | 5% |
|-----------------|----|
| Fisher Island   | 5% |
| Miami-Dade      | 5% |