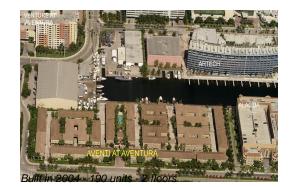

# Unit 1304 - Aventi at Aventura

1304 - 2801-2991 185 St, Aventura, FL, Miami-Dade 33180

# **Building Information**

| Number of units:                         | 190 |
|------------------------------------------|-----|
| Number of active listings for rent:      | 6   |
| Number of active listings for sale:      | 19  |
| Building inventory for sale:             | 10% |
| Number of sales over the last 12 months: | 6   |
| Number of sales over the last 6 months:  | 3   |
| Number of sales over the last 3 months:  | 2   |
|                                          |     |