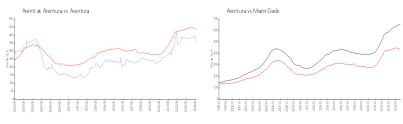

## **Market Information**

Aventi at Aventura: \$358/sq. ft. Aventura: \$434/sq. ft. Aventura: Miami-Dade: \$434/sq. ft. \$694/sq. ft.

#### **Inventory for Sale**

| Aventi at Aventura | 10% |
|--------------------|-----|
| Aventura           | 6%  |
| Miami-Dade         | 4%  |

## Avg. Time to Close Over Last 12 Months

| Aventi at Aventura | 30 days  |
|--------------------|----------|
| Aventura           | 102 days |
| Miami-Dade         | 86 days  |