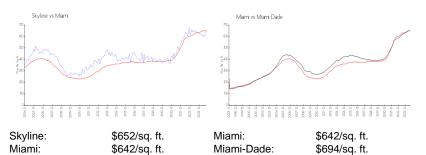

#### **Market Information**

#### **Inventory for Sale**

| Skyline    | 4% |
|------------|----|
| Miami      | 5% |
| Miami-Dade | 4% |

#### Avg. Time to Close Over Last 12 Months

| Skyline    | 85 days |
|------------|---------|
| Miami      | 86 days |
| Miami-Dade | 86 days |