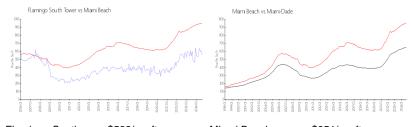

### **Market Information**

Flamingo South \$562/sq. ft. Miami Beach: \$951/sq. ft.

Tower:

Miami Beach: \$951/sq. ft. Miami-Dade: \$694/sq. ft.

#### **Inventory for Sale**

Flamingo South Tower 3% Miami Beach 5% Miami-Dade 4%

# Avg. Time to Close Over Last 12 Months

Flamingo South Tower 151 days Miami Beach 102 days Miami-Dade 86 days