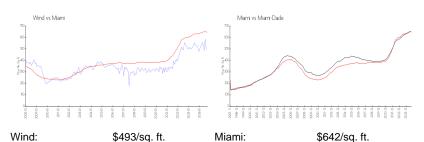

# **Unit 2307 - Wind**

2307 - 350 S Miami Av, Miami, FL, Miami-Dade 33130

#### **Unit Information**

 MLS Number:
 A11677670

 Status:
 Active

 Size:
 768 Sq ft.

 Bedrooms:
 1

Full Bathrooms: Half Bathrooms:

Parking Spaces: 2 Spaces, Assigned Parking, Valet Parking

 View:
 Other View