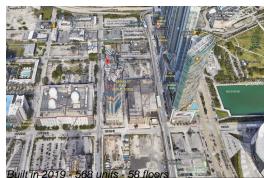

## **Building Information**

Number of units: 568 Number of active listings for rent: 0 Number of active listings for sale: 98 Building inventory for sale: 17% Number of sales over the last 12 months: 19 Number of sales over the last 6 months: 8 Number of sales over the last 3 months: 4