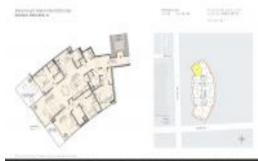

# Unit 4902 - Paramount Miami Worldcenter

4902 - 851 NE 1 Ave, Miami, FL, Miami-Dade 33132

### **Unit Information**

| MLS Number:                                 | A11677700                                                                          |
|---------------------------------------------|------------------------------------------------------------------------------------|
| Status:                                     | Active                                                                             |
| Size:                                       | 2,320 Sq ft.                                                                       |
| Bedrooms:                                   | 3                                                                                  |
| Full Bathrooms:                             | 4                                                                                  |
| Half Bathrooms:<br>Parking Spaces:<br>View: | 2 Spaces,Assigned Parking,Valet Parking<br>Intracoastal View,Other View,Water View |
| Rental Price:                               | \$12,500                                                                           |
| List PPSF:                                  | \$5                                                                                |
| Valuated Price:                             | \$1,481,000                                                                        |
| Valuated PPSF:                              | \$684                                                                              |