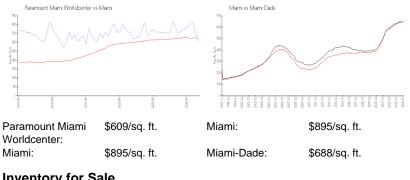

### **Inventory for Sale**

| Paramount Miami Worldcenter | 17% |
|-----------------------------|-----|
| Miami                       | 5%  |
| Miami-Dade                  | 5%  |