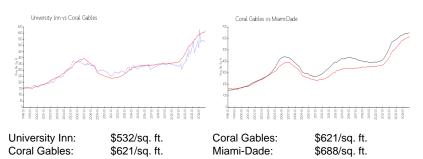

### **Market Information**

#### **Inventory for Sale**

| University Inn | 1% |
|----------------|----|
| Coral Gables   | 3% |
| Miami-Dade     | 5% |

## Avg. Time to Close Over Last 12 Months

| University Inn | 9 days  |
|----------------|---------|
| Coral Gables   | 72 days |
| Miami-Dade     | 90 days |