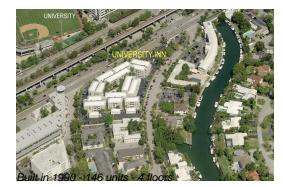

# **Building Information**

| Number of units:                         | 146 |
|------------------------------------------|-----|
| Number of active listings for rent:      | 8   |
| Number of active listings for sale:      | 1   |
| Building inventory for sale:             | 0%  |
| Number of sales over the last 12 months: | 5   |
| Number of sales over the last 6 months:  | 0   |
| Number of sales over the last 3 months:  | 0   |
|                                          |     |