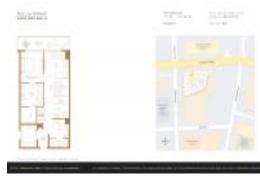

# Unit 4908 - SLS Lux Brickell

4908 - 801 S Miami Ave, Miami, FL, Miami-Dade 33130

## **Unit Information**

| MLS Number:<br>Status: | A11677783<br>Pending                     |
|------------------------|------------------------------------------|
| Size:                  | 849 Sq ft.                               |
| Bedrooms:              | 1                                        |
| Full Bathrooms:        | 2                                        |
| Half Bathrooms:        |                                          |
| Parking Spaces:        | 1 Space                                  |
| View:                  | Other View, Pool Area View, Tennis Court |
|                        | View                                     |
| Rental Price:          | \$4,500                                  |
| List PPSF:             | \$5                                      |
| Valuated Price:        | \$769,000                                |
| Valuated PPSF:         | \$906                                    |