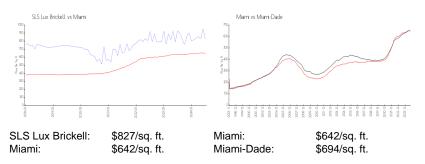

#### Inventory for Sale

| SLS Lux Brickell | 13% |
|------------------|-----|
| Miami            | 5%  |
| Miami-Dade       | 4%  |

## Avg. Time to Close Over Last 12 Months

| SLS Lux Brickell | 143 days |
|------------------|----------|
| Miami            | 86 days  |
| Miami-Dade       | 86 days  |