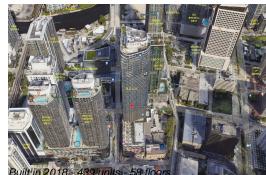

# Unit 4908 - SLS Lux Brickell

4908 - 801 S Miami Ave, Miami, FL, Miami-Dade 33130

#### **Building Information**

| Number of units:                         | 439 |
|------------------------------------------|-----|
| Number of active listings for rent:      | 0   |
| Number of active listings for sale:      | 55  |
| Building inventory for sale:             | 12% |
| Number of sales over the last 12 months: | 25  |
| Number of sales over the last 6 months:  | 16  |
| Number of sales over the last 3 months:  | 10  |