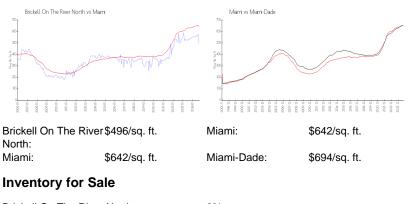

#### **Market Information**

| Brickell On The River North | 3% |
|-----------------------------|----|
| Miami                       | 5% |
| Miami-Dade                  | 4% |