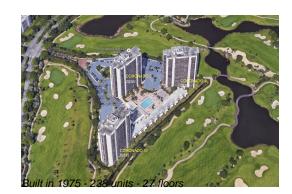

## **Building Information**

| 238 |
|-----|
| 0   |
| 23  |
| 9%  |
| 7   |
| 5   |
| 2   |
|     |