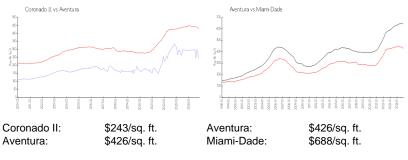

|
| Parking Spaces: | 1 Space, Assigned Parking |
| View:           | Canal,Golf View           |
| Rental Price:   | \$2,000                   |
| List PPSF:      | \$2                       |
| Valuated Price: | \$229,000                 |
| Valuated PPSF:  | \$221                     |

The above valuated price is a baseline figure that does not take into account any specific renovation, upgrade, split, merge, or deterioration of the unit.

## **Building Information**

| 238 |
|-----|
| 0   |
| 23  |
| 9%  |
| 7   |
| 5   |
| 2   |
|     |

## **Building Association Information**

Coronado Condominium Association 20301 W Country Club Dr Aventura, FL 33180 Phone number (305) 931-5900

http://csimsi.ahn01.com/coronadofl/outside\_home.asp

## **Market Information**



10% 7% 5%

#### **Inventory for Sale**

| Coronado II |  |  |
|-------------|--|--|
| Aventura    |  |  |
| Miami-Dade  |  |  |

#### Avg. Time to Close Over Last 12 Months

| Coronado II | 120 days |
|-------------|----------|
| Aventura    | 107 days |
| Miami-Dade  | 90 days  |