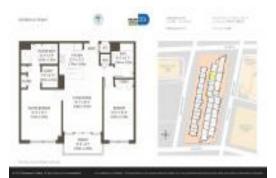

# Unit 906 - Midblock Miami

906 - 3250 NE 1 Ave, Miami, FL, Miami-Dade 33137

### **Unit Information**

| MLS Number:     | A11677866                          |
|-----------------|------------------------------------|
| Status:         | Active                             |
| Size:           | 1,146 Sq ft.                       |
| Bedrooms:       | 2                                  |
| Full Bathrooms: | 2                                  |
| Half Bathrooms: |                                    |
| Parking Spaces: | 1 Space, Assigned Parking, Covered |
|                 | Parking, Deeded Parking            |
| View:           |                                    |
| List Price:     | \$599,000                          |
| List PPSF:      | \$523                              |
| Valuated Price: | \$648,000                          |
| Valuated PPSF:  | \$565                              |