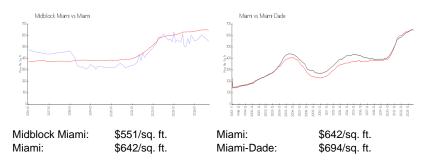

#### **Market Information**

#### **Inventory for Sale**

| Midblock Miami | 21% |
|----------------|-----|
| Miami          | 5%  |
| Miami-Dade     | 4%  |