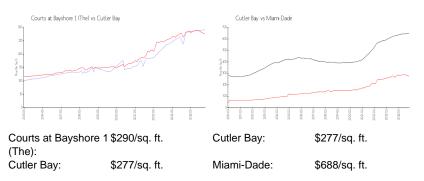

#### **Unit Information**

| MLS Number:<br>Status:<br>Size:<br>Bedrooms:<br>Full Bathrooms:<br>Half Bathrooms:<br>Parking Spaces:<br>View: | A11677917<br>Active<br>1,383 Sq ft.<br>3<br>2<br>1<br>1 Space |
|----------------------------------------------------------------------------------------------------------------|---------------------------------------------------------------|
| 200.001.01                                                                                                     | -                                                             |
|                                                                                                                | —                                                             |
|                                                                                                                | -                                                             |
| Parking Spaces:                                                                                                | 1 Space                                                       |
| View:                                                                                                          | None                                                          |
| Rental Price:                                                                                                  | \$2,490                                                       |
| List PPSF:                                                                                                     | \$2                                                           |
| Valuated Price:                                                                                                | \$401,000                                                     |
| Valuated PPSF:                                                                                                 | \$290                                                         |

The above valuated price is a baseline figure that does not take into account any specific renovation, upgrade, split, merge, or deterioration of the unit.