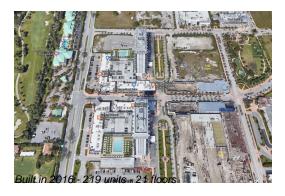

## **Building Information**

Number of units: 219
Number of active listings for rent: 0
Number of active listings for sale: 13
Building inventory for sale: 5%
Number of sales over the last 12 months: 10
Number of sales over the last 6 months: 6
Number of sales over the last 3 months: 5