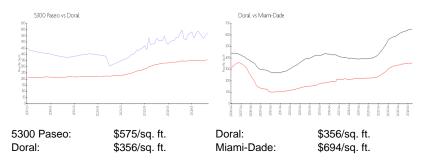

### **Market Information**

## **Inventory for Sale**

 5300 Paseo
 6%

 Doral
 3%

 Miami-Dade
 4%

## Avg. Time to Close Over Last 12 Months

 5300 Paseo
 97 days

 Doral
 60 days

 Miami-Dade
 87 days