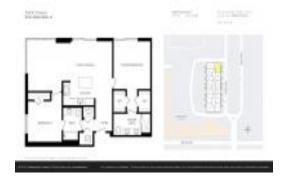

# Unit 1211 - 5300 Paseo

1211 - 5300 Paseo Blvd, Doral, FL, Miami-Dade 33166

#### **Unit Information**

 MLS Number:
 A11677935

 Status:
 Active

 Size:
 1,103 Sq ft.

Bedrooms: 2 Full Bathrooms: 2

Half Bathrooms:

Valuated PPSF:

Parking Spaces: 1 Space, Covered Parking, Guest Parking