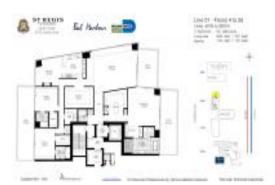

# Unit 501N - St Regis (North)

501N - 9705 Collins Av, Bal Harbour, FL, Miami-Dade 33154

#### **Unit Information**

| MLS Number:<br>Status:<br>Size:<br>Bedrooms:<br>Full Bathrooms:<br>Half Bathrooms: | A11677968<br>Pending<br>3,524 Sq ft.<br>4<br>3<br>1 |
|------------------------------------------------------------------------------------|-----------------------------------------------------|
| Parking Spaces:<br>View:                                                           | 2 Or More Spaces, Valet Parking                     |
| List Price:                                                                        | \$6,250,000                                         |
| List PPSF:                                                                         | \$1,774                                             |
| Valuated Price:                                                                    | \$9,492,000                                         |
| Valuated PPSF:                                                                     | \$2,694                                             |