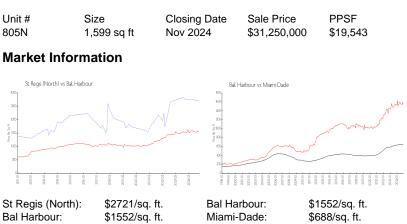

#### **Recent Sales**

#### **Inventory for Sale**

| St Regis (North) | 14% |
|------------------|-----|
| Bal Harbour      | 5%  |
| Miami-Dade       | 5%  |

### Avg. Time to Close Over Last 12 Months

| St Regis (North) | 145 days |
|------------------|----------|
| Bal Harbour      | 118 days |
| Miami-Dade       | 91 days  |