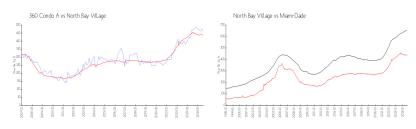

### **Market Information**

 360 Condo A:
 \$459/sq. ft.
 North Bay Village:
 \$435/sq. ft.

 North Bay Village:
 \$435/sq. ft.
 Miami-Dade:
 \$694/sq. ft.

### **Inventory for Sale**

 360 Condo A
 4%

 North Bay Village
 5%

 Miami-Dade
 4%

### Avg. Time to Close Over Last 12 Months

360 Condo A 57 days North Bay Village 85 days Miami-Dade 86 days

15 floors