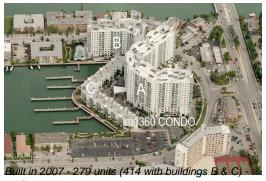

### **Building Information**

Number of units: 279
Number of active listings for rent: 11
Number of active listings for sale: 11
Building inventory for sale: 3%
Number of sales over the last 12 months: 9
Number of sales over the last 6 months: 5
Number of sales over the last 3 months: 1