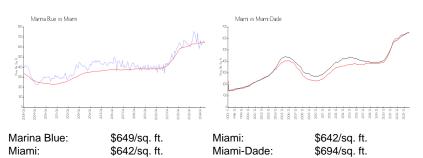

# **Market Information**

#### **Inventory for Sale**

| Marina Blue | 4% |
|-------------|----|
| Miami       | 5% |
| Miami-Dade  | 4% |

# Avg. Time to Close Over Last 12 Months

| Marina Blue | 98 days |
|-------------|---------|
| Miami       | 87 days |
| Miami-Dade  | 87 days |