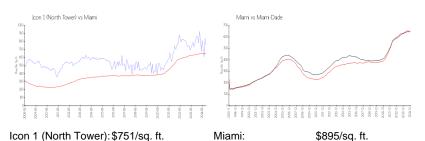

#### **Market Information**

Miami-Dade:

\$688/sq. ft.

# Avg. Time to Close Over Last 12 Months

\$895/sq. ft.

Icon 1 (North Tower)102 daysMiami91 daysMiami-Dade90 days