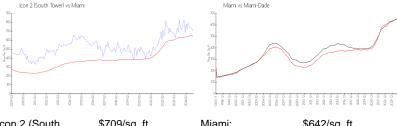

#### **Market Information**

Miami-Dade:

\$694/sq. ft.

Icon 2 (South \$709/sq. ft. Miami: \$642/sq. ft. Tower):